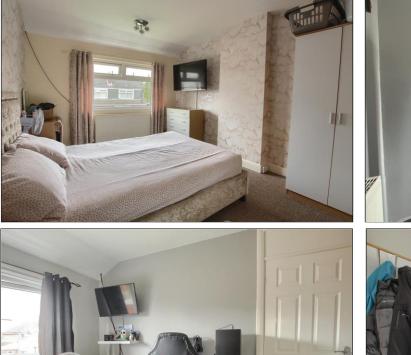

#### BEDROOM ONE - 3m x 4m (9'10" x 13'1")

With radiator.

**TO VIEW**: Tel: 01642 254222 64-66 Borough Road, Middlesbrough, TS1 2JH

www.michaelpoole.co.uk

#### BEDROOM TWO - 3m x 3.3m (9'10" x 10'10")

With radiator, storage cupboard and woodgrain effect laminate flooring.

BEDROOM THREE - 3.1m x 1.9m (10'2" x 6'3")

With radiator and storage cupboard.