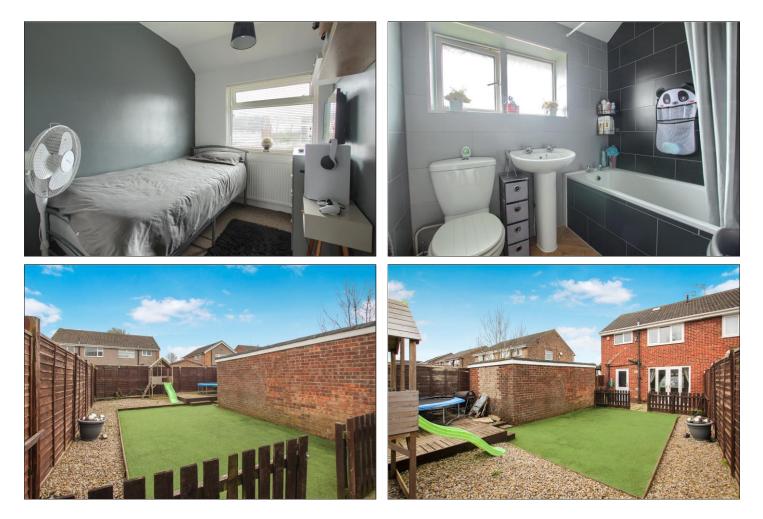

#### BEDROOM TWO - 3m x 3.3m (9'10" x 10'10")

With radiator, storage cupboard and woodgrain effect laminate flooring.

BEDROOM THREE - 3.1m x 1.9m (10'2" x 6'3")

With radiator and storage cupboard.

#### BATHROOM - 1.7m x 1.9m (5'7" x 6'3")

White three-piece suite comprising close coupled WC, pedestal wash hand basin, bath with Triton Enrich electric shower and plastic cladded walls.

#### **GARDENS, PARKING & GARAGE**

To the front there is off street parking for multiple cars on a block paved driveway with carport and access to the detached garage. To the rear there is a fence enclosed garden with artificial lawn, patio, and decking.