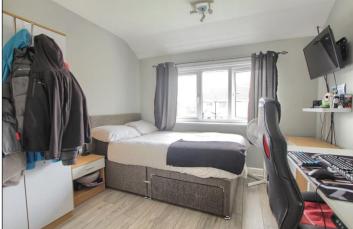

#### BEDROOM ONE - 3m x 4m (9'10" x 13'1")

With radiator.

**TO VIEW**: Tel: 01642 254222 64-66 Borough Road, Middlesbrough, TS1 2JH

www.michaelpoole.co.uk

#### BEDROOM TWO - 3m x 3.3m (9'10" x 10'10")

With radiator, storage cupboard and woodgrain effect laminate flooring.

BEDROOM THREE - 3.1m x 1.9m (10'2" x 6'3")

With radiator and storage cupboard.