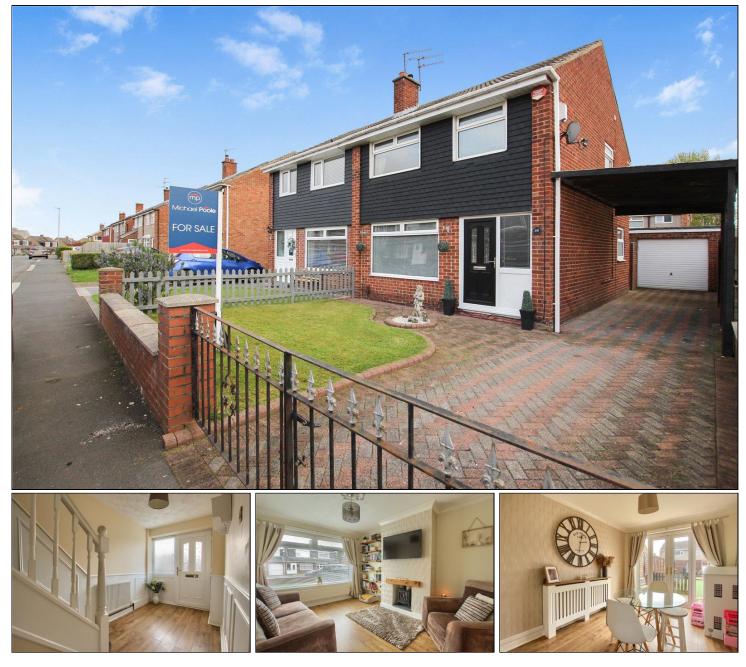

## HESLEDEN AVENUE, ACKLAM, MIDDLESBROUGH, TS5 8RQ

- A Great Purchase for a First Time Buyer or Young Couple
- Three Bedroom Semi Detached House
- Gas Central Heating with Combi Boiler
- UPVC Double Glazed Windows & Exterior Doors
- Ample Off Street Parking & Garage
- Neat Front & Rear Gardens
- Two Separate Reception Rooms
- 🔺 🛛 No Chain
- £172,500

### HESLEDEN AVENUE, TS5 8RQ

A three bedroom semi with ample off street parking, good local schooling, and a parade of shops all within walking distance. Perfect for first time buyers and young couples alike!

Notable features include gas central heating with a combi boiler, UPVC double glazed windows and exterior doors, off street parking for multiple cars, detached garage, neat gardens both front and rear and two separate reception rooms.

The property comprises entrance hall, lounge, dining room and kitchen. On the first floor there are three bedrooms and a bathroom. Access to the loft space is via a drop down ladder on the landing.

#### ENTRANCE HALL - 1.8m x 3.9m (5'11" x 12'10")

With UPVC entrance door, staircase to the first floor, radiator, and woodgrain effect laminate flooring.

#### LOUNGE - 3.9m x 3.1m (12'10" x 10'2")

With radiator and woodgrain effect laminate flooring.

#### **GARDENS, PARKING & GARAGE**

To the front there is off street parking for multiple cars on a block paved driveway with carport and access to the detached garage. To the rear there is a fence enclosed garden with artificial lawn, patio, and decking.