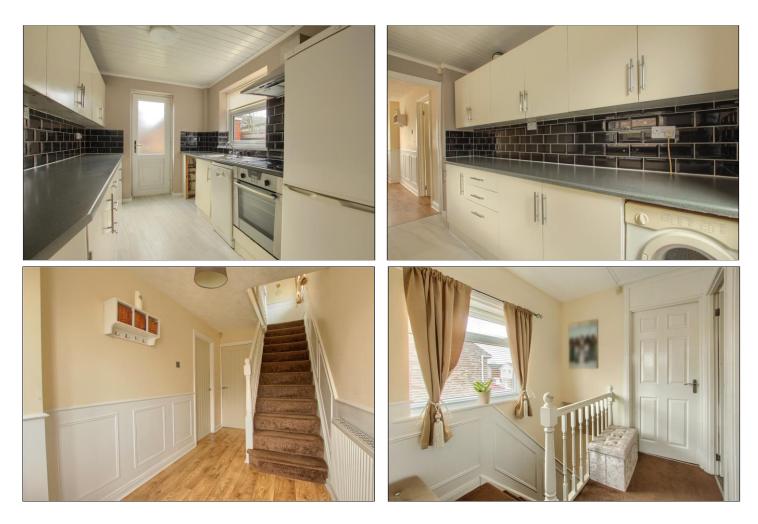

#### KITCHEN - 3.1m x 2.2m (10'2" x 7'3")

Cream wall, drawer, and floor units, roll edge worktop, electric oven, four ring electric hob, stainless steel sink, space for fridge freezer, space for washing machine and space for dishwasher.

#### LANDING

With access via a dropdown ladder to a boarded loft.

#### BATHROOM - 1.7m x 1.9m (5'7" x 6'3")

White three-piece suite comprising close coupled WC, pedestal wash hand basin, bath with Triton Enrich electric shower and plastic cladded walls.