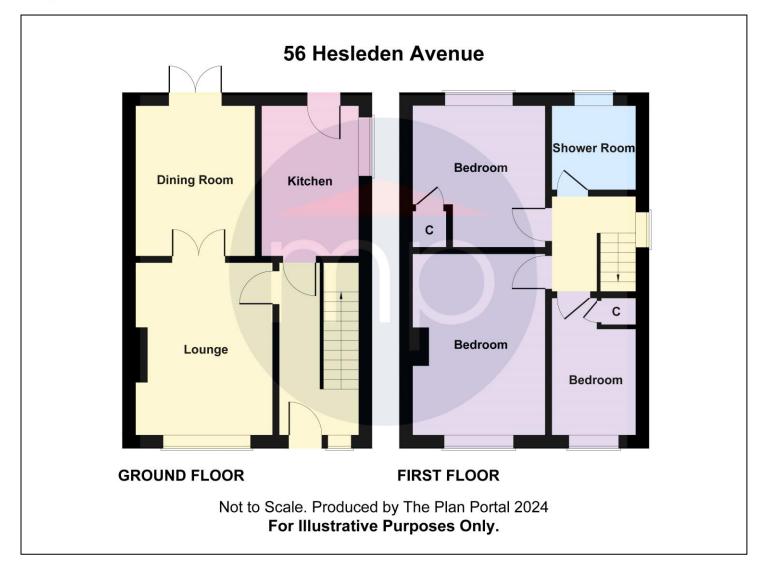

The property comprises entrance hall, lounge, dining room and kitchen. On the first floor there are three bedrooms and a bathroom. Access to the loft space is via a drop down ladder on the landing.

#### ENTRANCE HALL - 1.8m x 3.9m (5'11" x 12'10")

With UPVC entrance door, staircase to the first floor, radiator, and woodgrain effect laminate flooring.

#### LOUNGE - 3.9m x 3.1m (12'10" x 10'2")

With radiator and woodgrain effect laminate flooring.

#### DINING ROOM - 3.4m x 2.7m (11'2" x 8'10")

With radiator, patio door to the rear garden and woodgrain effect laminate flooring.

#### KITCHEN - 3.1m x 2.2m (10'2" x 7'3")

Cream wall, drawer, and floor units, roll edge worktop, electric oven, four ring electric hob, stainless steel sink, space for fridge freezer, space for washing machine and space for dishwasher.

#### BEDROOM ONE - 3m x 4m (9'10" x 13'1")

With radiator.

**TO VIEW**: Tel: 01642 254222 64-66 Borough Road, Middlesbrough, TS1 2JH

www.michaelpoole.co.uk

#### BEDROOM TWO - 3m x 3.3m (9'10" x 10'10")

With radiator, storage cupboard and woodgrain effect laminate flooring.

BEDROOM THREE - 3.1m x 1.9m (10'2" x 6'3")

With radiator and storage cupboard.

#### BATHROOM - 1.7m x 1.9m (5'7" x 6'3")

White three-piece suite comprising close coupled WC, pedestal wash hand basin, bath with Triton Enrich electric shower and plastic cladded walls.